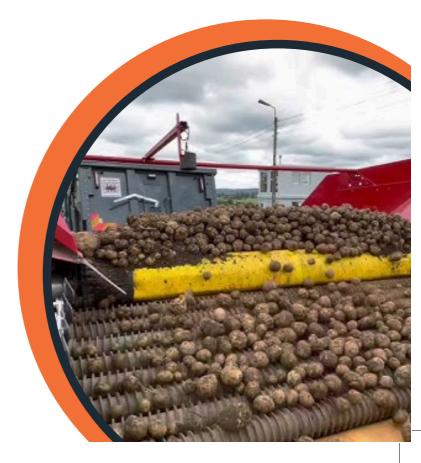

UNWASHED POTATOES

SORTER

Capacity up to 92 T/h

96" Wide

with sensor based double vision

With a double-vision sensor based sorter equipped with Visible Color and NIR technology (Near Infra Red).

The system can detect organic or inorganic foreign bodies, rotten products and color defects.

Thanks to the 96 channels configuration, the capacity for a large agro and industrial production is guaranteed up to 82 t/h.

The ejection system is made by mechanical fingers pneumatic actuated, manufactured in a special high-resistance and anti-abrasion material.