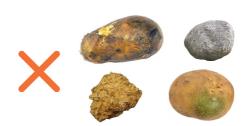

UNWASHED POTATOES

SORTER

Capacity up to 92 T/h

96" Wide

with sensor based double vision

With a double-vision sensor based sorter equipped with Visible Color and NIR technology (Near Infra Red).

The system can detect organic or inorganic foreign bodies, rotten products and color defects.