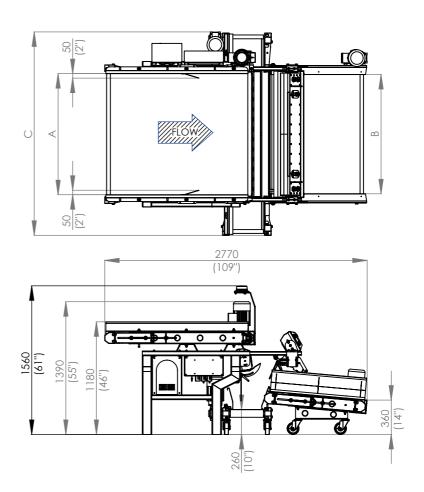

| Version | Α          | В          | С           | Capacity |
|---------|------------|------------|-------------|----------|
| 48"     | 1270 - 50" | 1270 - 50" | 2140 - 84"  | 42 Ton/h |
| 72″     | 1880 - 74" | 1880 - 74" | 2745 - 108" | 62 Ton/h |
| 96"     | 2490 - 96" | 2490 - 96" | 3400 - 134" | 84 Ton/h |