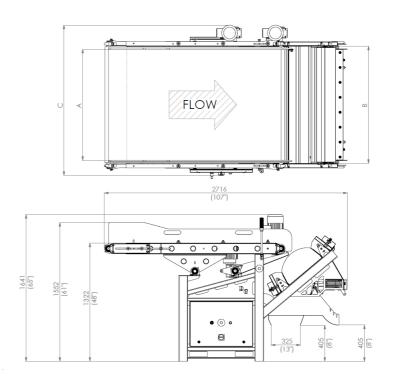

| Version | Α          | В          | С          | Capacity |
|---------|------------|------------|------------|----------|
| 32"     | 760 - 30"  | 910 - 36"  | 1280 - 50" | 35 Ton/h |
| 40"     | 960 - 38"  | 1110 - 44" | 1480 - 58" | 45 Ton/h |
| 48"     | 1160 - 46" | 1310 - 52" | 1680 - 66" | 55 Ton/h |
| 72"     | 1780 - 70" | 1910 - 75" | 2480 - 98" | 85 Ton/h |