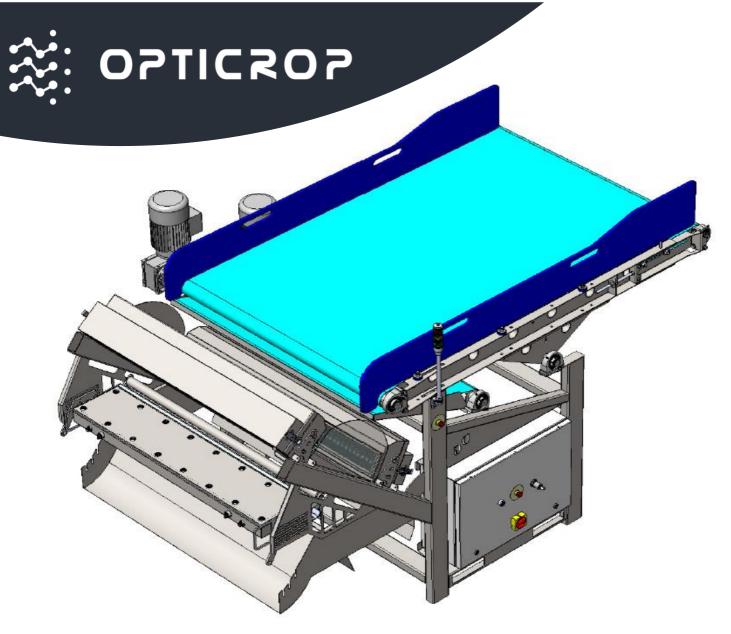

## THE COST EFFECTIVE TOMATOES SORTER

Capacity up to

85 T/h

**72" Wide** 

with sensor based double vision

With a double-vision sensor based sorter, equipped with Visible Color and NIR technology (Near Infra Red) the system can detect organic or inorganic foreign bodies, rotten products and color defects.

Thanks to the 72 channels configuration, the capacity for a large and industrial production is guaranteed up to 85 t/h.

The ejection system is made by mechanical fingers pneumatic actuated, manufactured in a special high-resistance and anti-abrasion material.