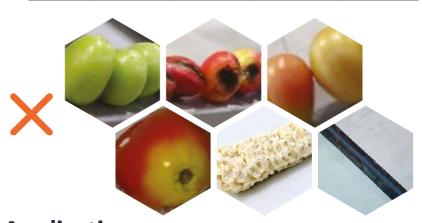

## THE COST EFFECTIVE TOMATOES SORTER

Capacity up to

85 T/h

**72" Wide** 

with sensor based double vision

With a double-vision sensor based sorter, equipped with Visible Color and NIR technology (Near Infra Red) the system can detect organic or inorganic foreign bodies, rotten products and color defects.